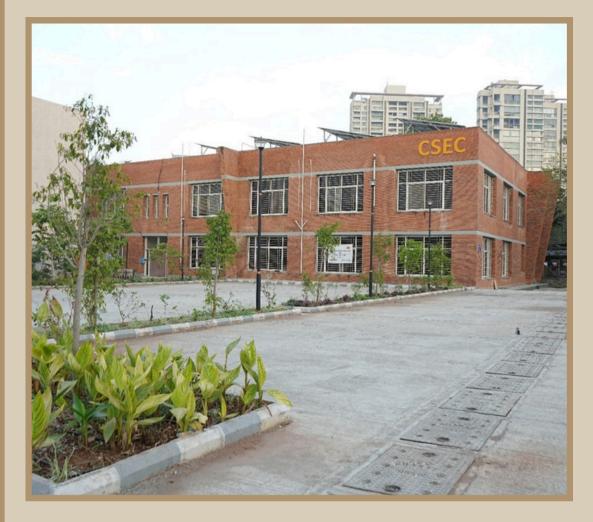

# CAMPUS DEVELOPMENT AT ERAVATI EDUCATIONAL COMPLEX SPPU

CLIENT OF WORK : Pune University

**LOCATION**: Eravati campus campus

**AREA:** 25 acre area

**Description:** Eravati complex includes 8 dept headquarters, area is developed by making concrete road, landscaping, parkingsamphetereetc are developed within 9 month.