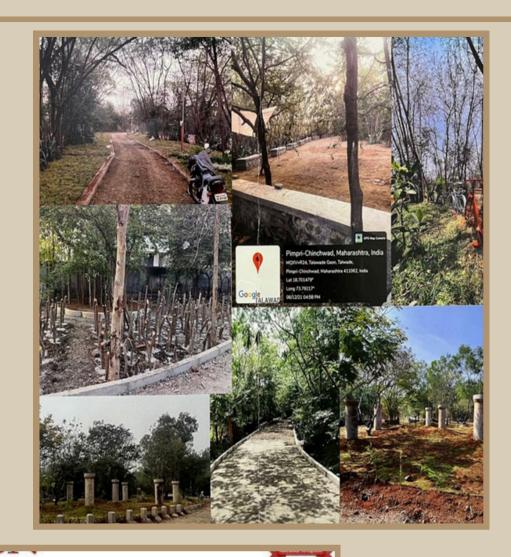

# BIODIVERSITY PARK DEVELOPMENT AT TALWADI

**CLIENT OF WORK :** Pimpri chinchwad municipal corporation

LOCATION: Talwade, PCMC

**AREA:** 11 Hectares to 60 acr.