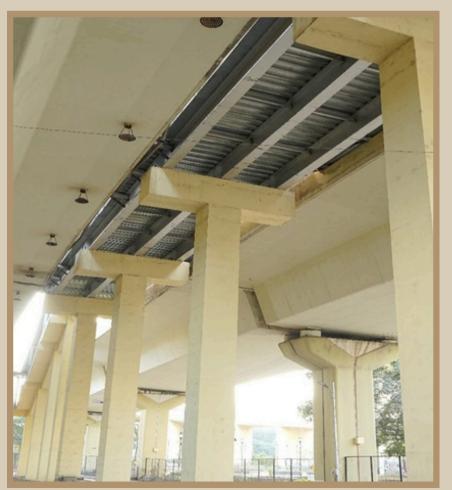

# ELEVATED BUS STATION BETWEEN JRD TATA FLYOVER KASARWADI

**CLIENT:** Pimpri chinchwad municipal corporation

**SCOPE OF WORK**: 15m height pier between two bridges of JRD TATA along with curvature

LOCATION: JRD TATA FLYOVER KASARWADI