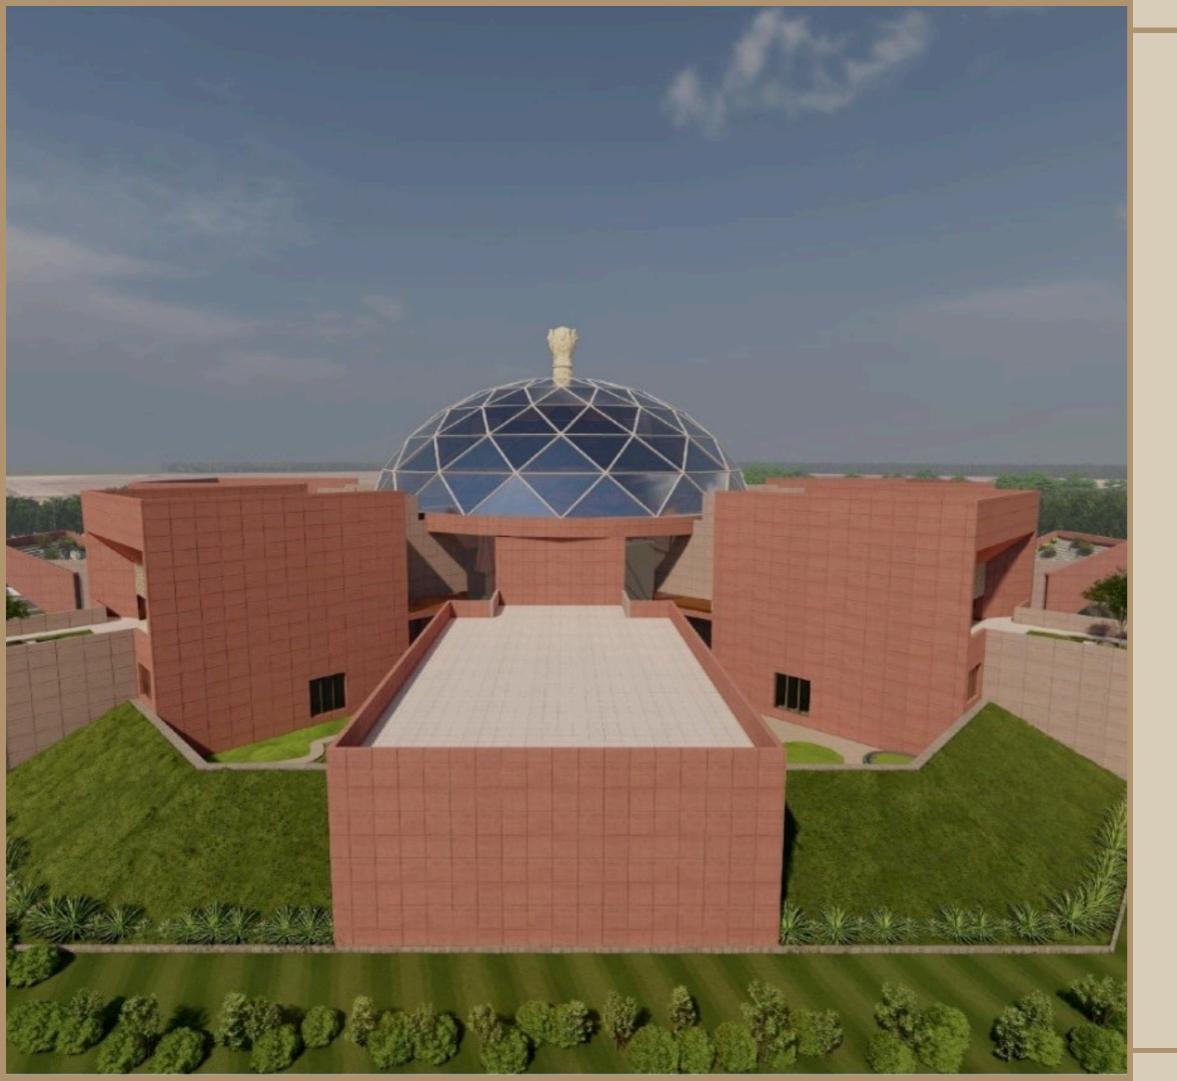

## SANVIDHAN BHAVAN

Client of work : PCMC

**Location:** Moshi

B + G + B Story Building

Area: 7 acr.

Description: PCMC Exclusively constructing in Honor of Sanvihan and spread message to society equality in India. Constructed India's first Sanvidhan Bhavan.
 We are proud feeling to be a part of this project

Date of Completion – June 2026

WWW.KRISHIIVGROUP.COM

+91 94030 23921