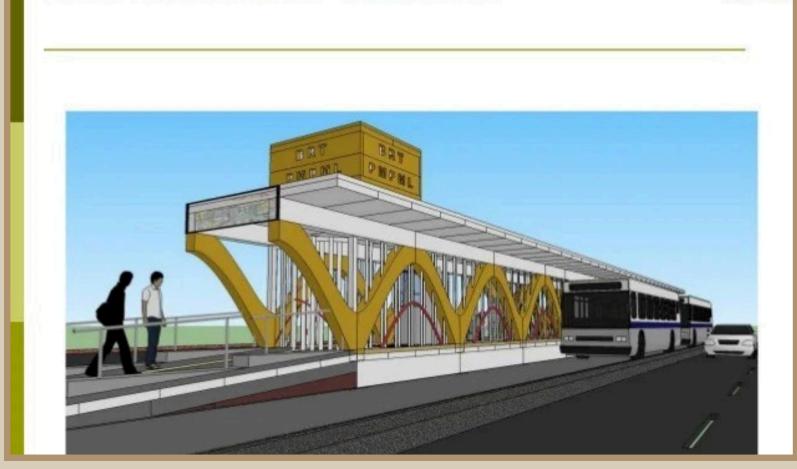

# NATIONAL FLAG AT AUNDH MILTARY STATION RAKSHAK CHOWK

**CLIENT:** Pimpri chinchwad municipal corporation

**SCOPE OF WORK :** Construction & installation of 30.5 m height and developing garden around flag

**LOCATION:** Rakshakcouk Aundh ravet BRT

road