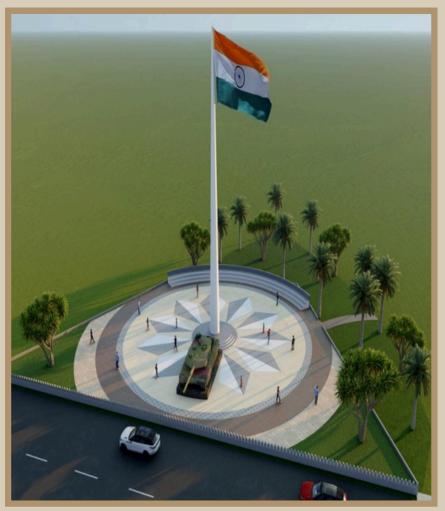

# NATIONAL FLAG AT AUNDH MILTARY STATION RAKSHAK CHOWK

**CLIENT:** Pimpri chinchwad municipal corporation

**SCOPE OF WORK :** Construction & installation of 30.5 m height and developing garden around flag

**LOCATION:** Rakshakcouk Aundh ravet BRT

road