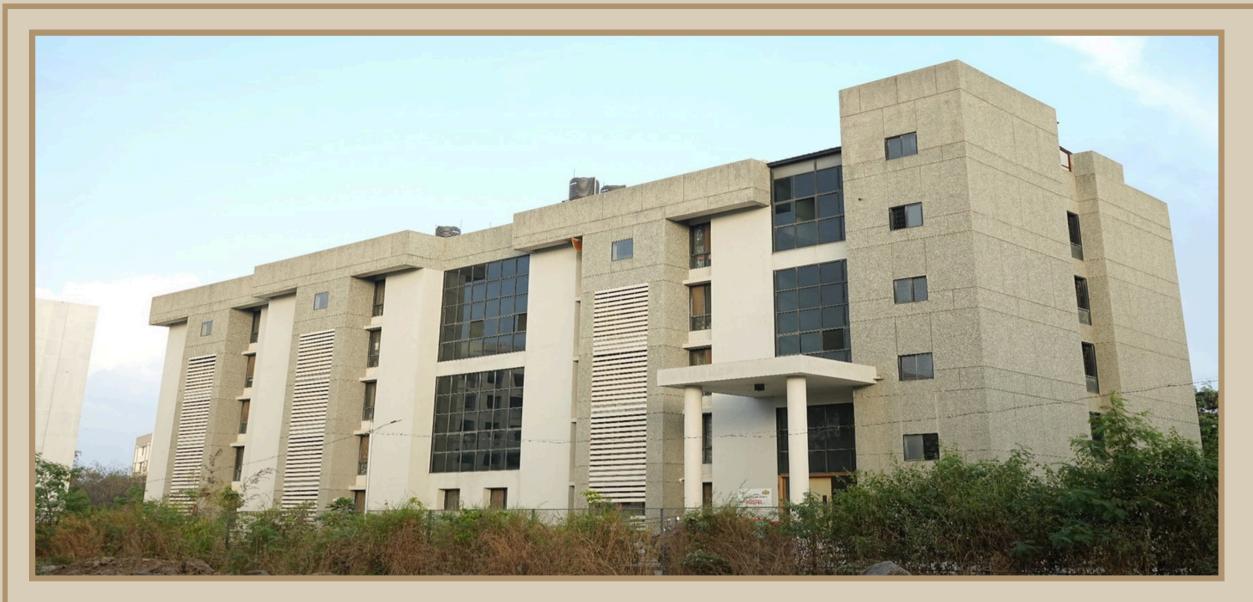

# INTERNATIONAL GIRL'S HOSTEL

- Client of work: Pune University
- **Location:** International Hostel campus

**Area:** 1, 50, 000 sqft Build up area G+14 story Building

**Description:** Pune University International department have developed hostel with Ultra modern amenities to students opportunity accompany around 300+ students

SB Kale project has completed this project within 18 months

Area: 1, 50, 000 sqft Build up area G+14 story Building